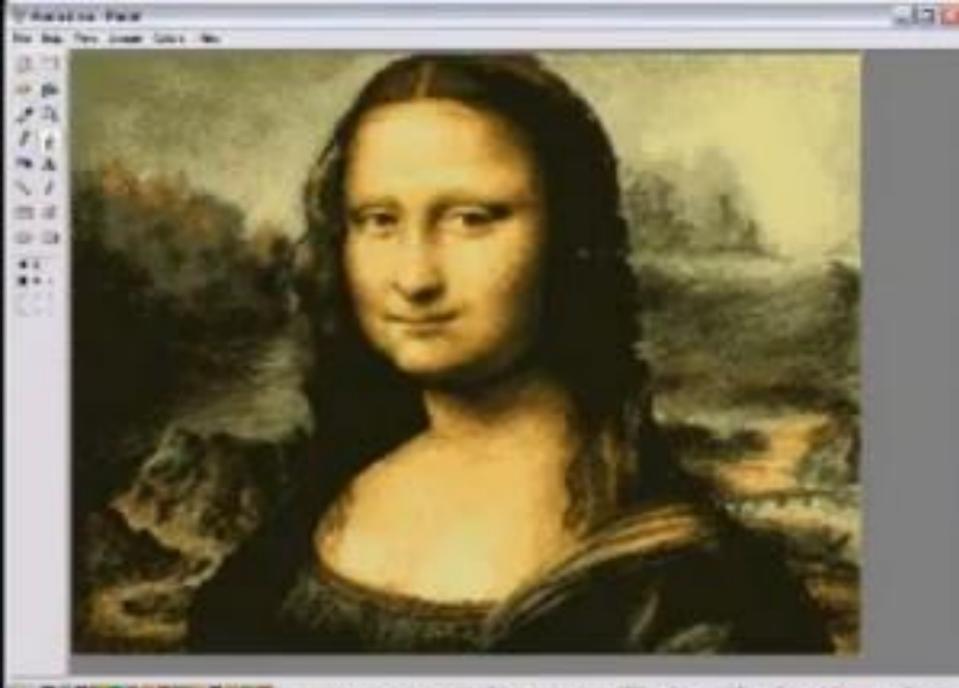

|
|---------|----------------------------------------------------------|--------------------------------------------------------------------------|
|         | Size:                                                    | A4 210 x 297 mm                                                          |
|         | <u>S</u> ource:                                          | Sheet Feeder                                                             |
|         | Orientation<br>Orientation<br>Orientation<br>Orientation | Margins (millimeters)   Left: 19.1   Iop: 19.1   Bottom: 19.1            |
|         | Centering<br>✓ <u>H</u> orizontal<br>✓ <u>V</u> ertical  | Scaling<br>Adjust to: 100 % normal size<br><u>Fit to:</u> 1 by 1 page(s) |







www.youtube.com/EclecticAsylumArt