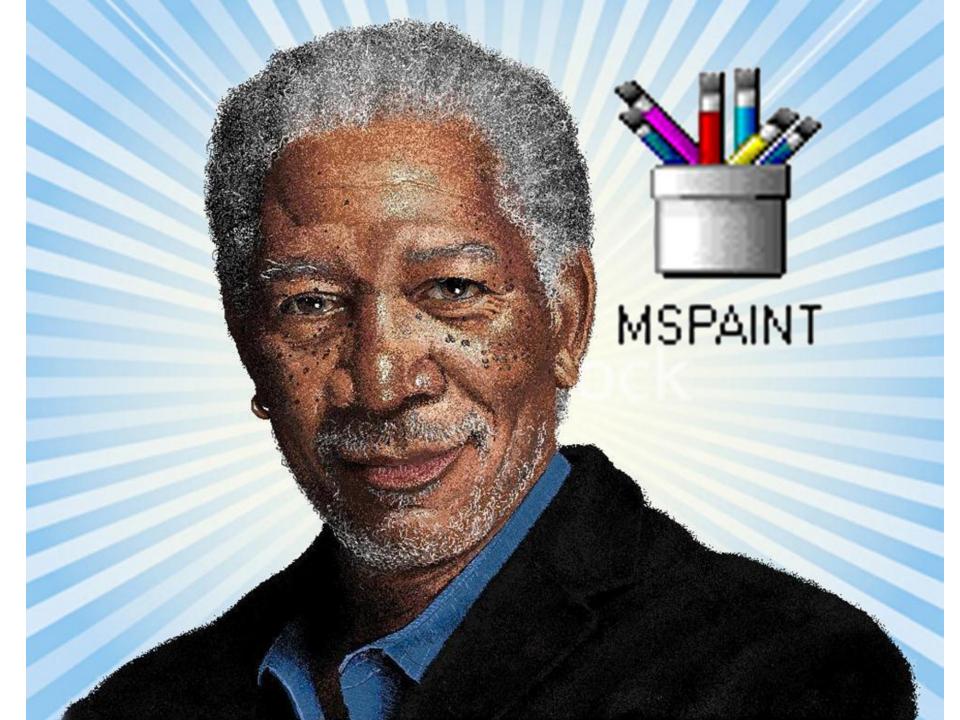

|
|---------|----------------------------------------------------------|--------------------------------------------------------------------------|
|         | Size:                                                    | A4 210 x 297 mm                                                          |
|         | <u>S</u> ource:                                          | Sheet Feeder                                                             |
|         | Orientation<br>Orientation<br>Orientation<br>Orientation | Margins (millimeters)   Left: 19.1   Iop: 19.1   Bottom: 19.1            |
|         | Centering<br>✓ <u>H</u> orizontal<br>✓ <u>V</u> ertical  | Scaling<br>Adjust to: 100 % normal size<br><u>Fit to:</u> 1 by 1 page(s) |







www.youtube.com/EclecticAsylumArt