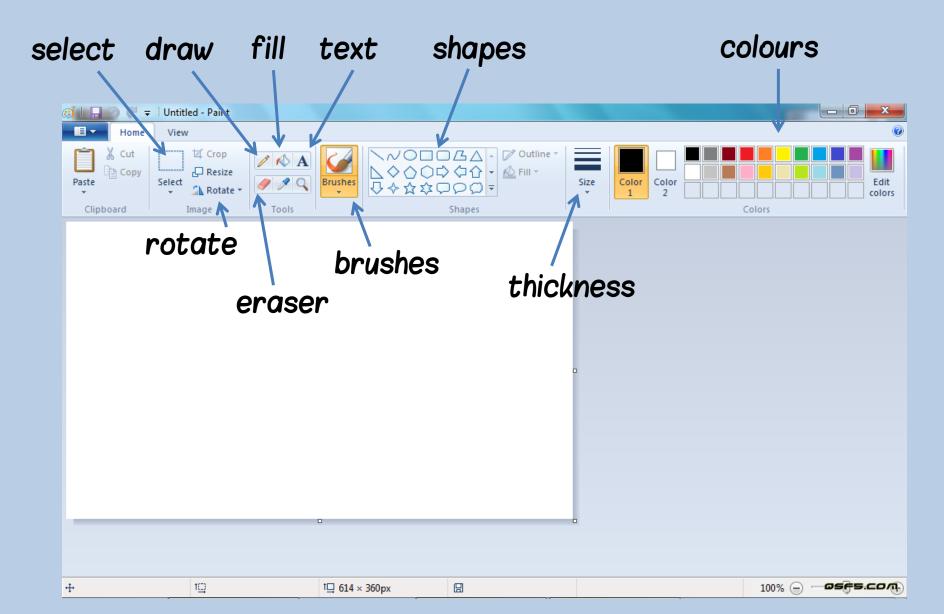

- Click on Start
- Click on Accessories
- Click on Paint







## · Use the slider on the right

| Edit Colors             |             |                      |                | X |
|-------------------------|-------------|----------------------|----------------|---|
| Basic colors:           |             |                      |                |   |
| Custom colors:          |             |                      |                |   |
|                         |             | Hue: 155<br>Sat: 240 | Red:<br>Green: |   |
| Define Custom Colors >> | Color Solid | Lum: 0               | Blue:          |   |
| OK Cancel               | A           | dd to Custom         | Colors         |   |

## Changing an image • These are all your options!





## • Do this before you print!

| Preview | Paper                                                    |