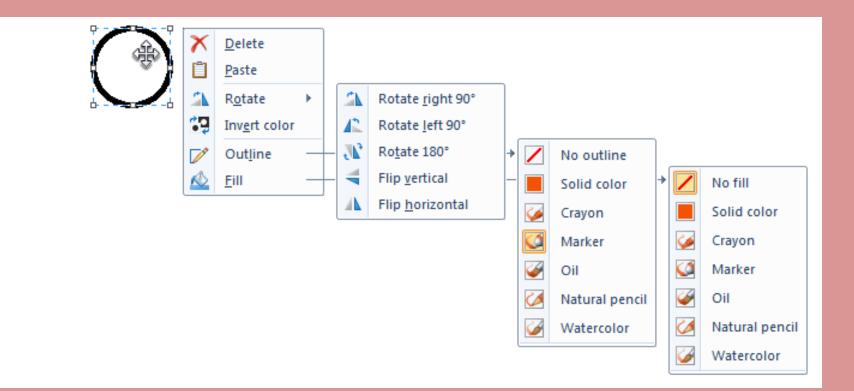

- Click on Start
- Click on Accessories
- Click on Paint







## · Use the slider on the right

| Edit Colors             |             |                      |                | X |
|-------------------------|-------------|----------------------|----------------|---|
| Basic colors:           |             |                      |                |   |
| Custom colors:          |             |                      |                |   |
|                         |             | Hue: 155<br>Sat: 240 | Red:<br>Green: |   |
| Define Custom Colors >> | Color Solid | Lum: 0               | Blue:          |   |
| OK Cancel               | A           | dd to Custom         | Colors         |   |

## Changing an image • These are all your options!





## • Do this before you print!

| Preview | Paper                                                    |                                                                          |
|---------|----------------------------------------------------------|--------------------------------------------------------------------------|
|         | Size:                                                    | A4 210 x 297 mm                                                          |
|         | <u>S</u> ource:                                          | Sheet Feeder                                                             |
|         | Orientation<br>Orientation<br>Orientation<br>Orientation | Margins (millimeters)   Left: 19.1   Iop: 19.1   Bottom: 19.1            |
|         | Centering<br>✓ <u>H</u